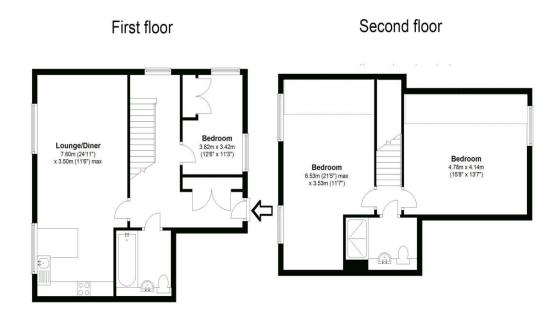

## Approximate gross internal floor area 115 Sq M 1,238 Sq Ft

Whilst every attempt has been made to ensure the accuracy of the floor plan contained here, measurements are approximate and no responsibility is taken for any error, omission, or mis-statement. The plan is for illustrative purposes only and should be used as such by any prospective purchaser.