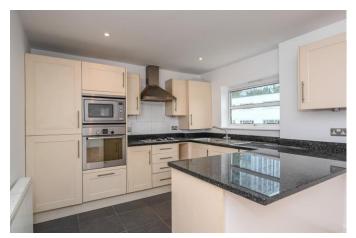

A three-bedroom duplex apartment in central Walton-on-Thames, offering spacious accommodation set over two floors. The property has three double bedrooms, a modern kitchen with integral appliances and two bathrooms. The block is gated with a secure entry phone system and internal lift. Available unfurnished now. EPC Rating C.